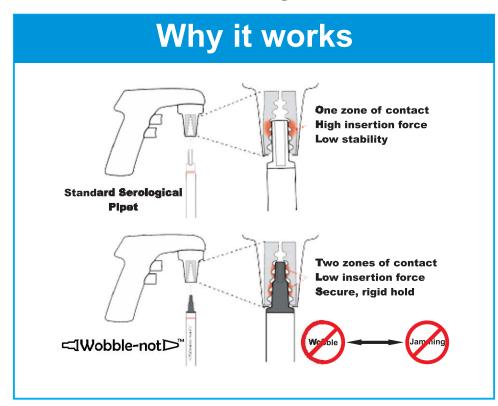

## Low insertion force = Less wrist strain = Less pain = More ERGONOMIC!

Wobble-not serological pipets are a revolutionary, new design and the only serological pipets that will give you two zones of contact with relatively low insertion force. No jamming! And furthermore, this results in maximum stability for your pipetting and LESS DRIP! No other serological pipet comes close to achieving the same amount of Wobble-not!

## Less Sag = Less Wobble = Less Drip!

Wobble; wob·ble (w? b'? l); noun. A movement or rotation with an uneven or rocking motion or an unsteady motion from side to side.

Traditional serological pipets have a straight cylindrical shape vs. the Wobble-not, which has a two-tiered step design. This helps to decrease insertion force, while increasing pipet stability in your controller. So, no jamming and less dripping!

## The Difference Is Crystal Clear!

There Is No Comparison. Wobblenot is superior in ergonomics and performance compared to other standard serological pipets.

- » Unique patented 2-tier step design at plug end
- » Individually wrapped in paper/plastic
- » Sterile RNase/DNase free, Non-pyrogenic
- » Accuracy ± 2% at full volume
- » Filter at plug end made of porous polypropylene
- » Ultra-clear markings