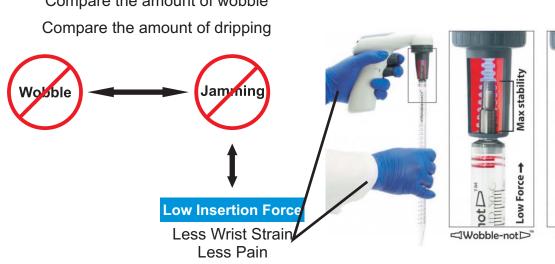

### COMPARE IT

Compare the force you need to insert Compare the amount of wobble

√ Wobble-not 

™ All pipette controllers

With low insertion force, the Wobble-not pipet is held stably

#### **Standard Pipet**

If you don't use enough force, the plug end is not held tightly enough and the pipet is more wobbly.

To get the pipet to wobble less, you must use much more force to insert the pipet.

## Low insertion force = Less wrist strain = Less pain = More ERGONOMIC!

Wobble-not serological pipets are a revolutionary, new design and the only serological pipets that will give you two zones of contact with relatively low insertion force. No jamming! And furthermore, this results in maximum stability for your pipetting and LESS DRIP! No other serological pipet comes close to achieving the same amount of Wobble-not!

## Less Sag = Less Wobble = Less Drip!

Wobble; wob·ble (w? b'? l); noun. A movement or rotation with an uneven or rocking motion or an unsteady motion from side to side.

Traditional serological pipets have a straight cylindrical shape vs. the Wobble-not, which has a two-tiered step design. This helps to decrease insertion force, while increasing pipet stability in your controller. So, no jamming and less dripping!