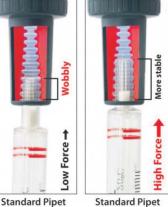

### COMPARE IT

Compare the force you need to insert Compare the amount of wobble

√ Wobble-not 

™ All pipette controllers

With low insertion force, the Wobble-not pipet is held stably

#### **Standard Pipet**

If you don't use enough force, the plug end is not held tightly enough and the pipet is more wobbly.

To get the pipet to wobble less, you must use much more force to insert the pipet.

## Less Sag = Less Wobble = Less Drip!

Wobble; wob·ble (w? b'? l); noun. A movement or rotation with an uneven or rocking motion or an unsteady motion from side to side.

Traditional serological pipets have a straight cylindrical shape vs. the Wobble-not, which has a two-tiered step design. This helps to decrease insertion force, while increasing pipet stability in your controller. So, no jamming and less dripping!